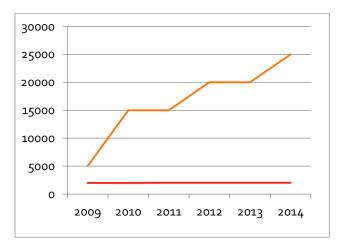

### **Statistics**

Capitol Hill Pride Festival Attendance from 2009-2014

2009 - 5,000 2010 - 15,000 2012 - 20,000 2014 - 25,000 Projected Attendance for 2015 is expected to exceed 25,000.

What is now the largest event on Capitol Hill introduces new people into the area as well as draw tourists from outside the region.