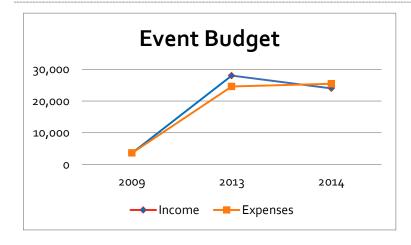

# **Capitol Hill Pride Festival**

Budget

#### **Capitol Hill Pride Festivals Income and Expenses**

The Northwest Museum of Legends and Lore, the fiscal agent of the first annual Capitol Hill Pride Festival is proud to post the budgets for the 2009 - 2013 festival as the stewards, hosts and organizers of one of Capitol Hill's largest event and the Northwest's largest Pride street festival. A 501(c)3 non-profit, the museum supports the community, cultural arts and the humanities.

Projected expenses for basic permitting and structural set up of festival - \$27,000 – 35,000.